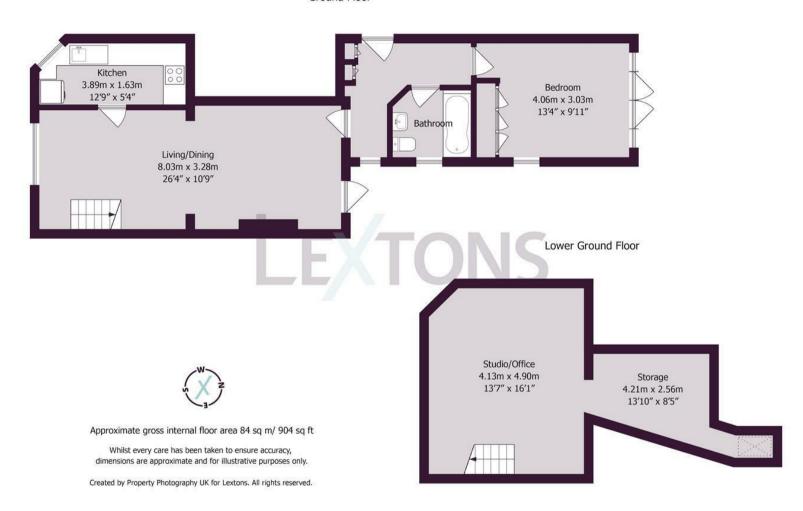

the large living area to your right, yet modern with high walls and a street view. This generous space provides plenty of potential for versatile living as well as room for yourself and guests to enjoy.

A trap door allows access to a basement downstairs that the Seller has been using as a studio. This could be a second bedroom, an office space, another lounge or even something more creative. Regardless, it is hard to deny that this extra space has exciting potential that you can craft to suit your lifestyle.

The kitchen, which you can access from the living area, enjoys walled cabinets which utilise worktop space and provides storage for all your necessities.

This property boasts a generous and well-lit double bedroom that has access to the spacious garden.











## Ground Floor